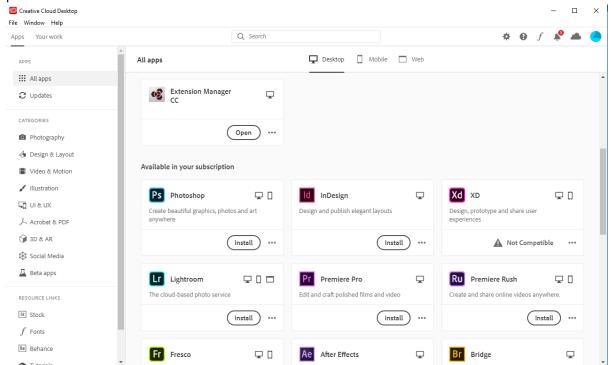

## Installing Adobe Creative Cloud Applications

8. The Creative Cloud Desktop Application will install in the background on your device. We will use this tool to install any additional Adobe applications from this point forward.

- 9. To access the Adobe Desktop Application, use the Start Menu (Windows) to search for the program. You can use the Spotlight Search or the Finder Window (Mac).
- 10. If you have any issues with the installation, please contact the ICT Helpdesk using the following email address: <a href="helpdesk@oakhill.nsw.edu.au">helpdesk@oakhill.nsw.edu.au</a>